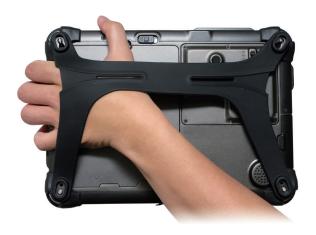

### **FEATURES**

- · Complete Robocrib Software Suite
- Intel® CoreTM i5-8250U, Quad-Core, 1.6GHz (up to 3.4GHz)
- 8GB RAM
- · Integrated 2D bar-code scanner
- Wi-Fi 802.11ac, 2.4GHz/ 5GHz dual band
- Bluetooth 4.0 LE
- 10.1" high-brightness (1920x1200 resolution) screen with capacitive touch, outdoor viewable
- Hot swappable battery
- Durable package
- · Comfotable hand strap
- · Lightweight
- · Windows 10 Enterprise
- · 12-month warranty