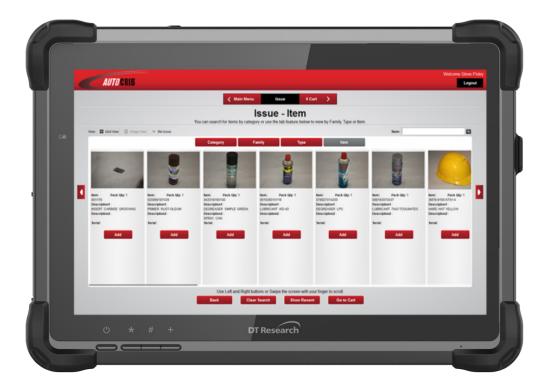

#### **HOW IT WORKS**

- **1. Log Into Software** The tool room user simply picks up the unit, logs into the software and selects the module they wish to use (Issue, Return, Locate, etc...)
- **2. Select or Scan Item** Users then enter the item they want or scan a barcode.
- **3. Print (optional)** Users can choose to print a pick list, transaction reciept or report depending on workflow needs.

## **SOFTWARE**

- Intuitive Data Reporting
- Arcturus Cloud managed software
- ERP System Support Interface with many popular ERP systems (SAP, JDE, Baan, etc...)
- Alerts Schedule inventory alerts, and send email reports to any smartphone, tablet, or computer
- Seamlessly Connect Use with existing AutoCrib® systems or use as a standalone Arcturus system
- Work Online/Offline Work on or offline without interruption
- **PIN Validation** A PIN can be used to add an extra layer of verification security
- Prompts: Track overhead data like Department Number, Job Number, Customer Number, Tail Number, etc. during issue